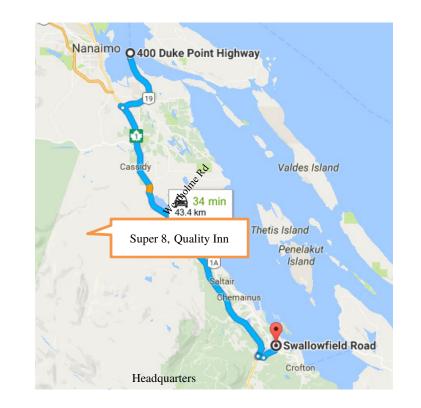

Osborne Bay Resort (RV sites, cabin) (250)-246-4787 Crofton Hotel (250) 234-2000 Ramada Duncan (250) 748-4311

Traveling North from Victoria: Follow Hwy. #1 north of Duncan to Mt.Sicker Rd (right). (Crofton Turnoff). Turn left on Westholme Rd. to Swallowfield on right.

Traveling South from Nanaimo: Follow Hwy. #1 south of Nanaimo to Mt.Sicker Rd (left). (Crofton Turnoff). Turn left on Westholme Rd. to Swallowfield on right.

Signs will be posted

\_

Signature of Owner or Agent