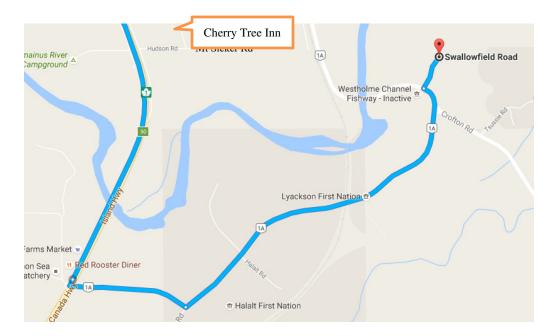

Osborne Bay Resort (RV sites, cabin) (250)-246-4787 Crofton Hotel (250) 234-2000 Ramada Duncan (250) 748-4311

Traveling North from Victoria: Follow Hwy. #1 north of Duncan to Mt.Sicker Rd (right). (Crofton Turnoff). Turn left on Westholme Rd. to Swallowfield on right.

Traveling South from Nanaimo: Follow Hwy. #1 south of Nanaimo to Mt.Sicker Rd (left). (Crofton Turnoff). Turn left on Westholme Rd. to Swallowfield on right.

Signs will be posted

\_

Signature of Owner or Agent